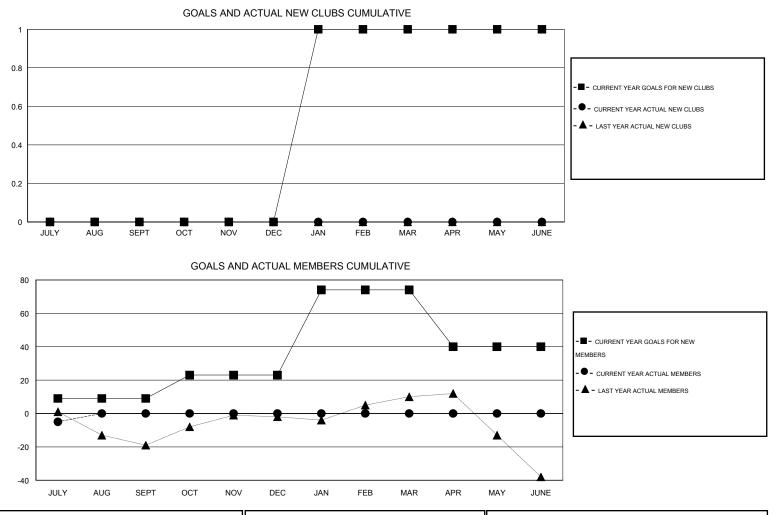

## GMT: Judy Hankom

| LOCATION SOUTH DAKOTA |  |
|-----------------------|--|
|                       |  |

GMT CA 1

| Clubs<br>RESULTS FOR 2015-2016 |   |   |   |   | Members<br>RESULTS FOR 2015-2016 |     |       |    |    |
|--------------------------------|---|---|---|---|----------------------------------|-----|-------|----|----|
|                                |   |   |   |   |                                  |     |       |    |    |
|                                |   |   |   |   |                                  |     | ADDED |    |    |
| JULY/AUG/SEPT                  | 0 | 0 | 0 | 0 | JULY/AUG/SEPT                    | 9   | 6     | 11 | -5 |
| OCT/NOV/DEC                    | 0 | 0 | 0 | 0 | OCT/NOV/DEC                      | 14  | 0     | 0  | 0  |
| JAN/FEB/MAR                    | 1 | 0 | 0 | 0 | JAN/FEB/MAR                      | 51  | 0     | 0  | 0  |
| APR/MAY/JUNE                   | 0 | 0 | 0 | 0 | APR/MAY/JUNE                     | -34 | 0     | 0  | 0  |

| DROPPED CLUBS: 0 |      | 5 CLUBS OF 49 ADDED 1 OR MORE | GENDER DISTRIBUTION   |                |     |
|------------------|------|-------------------------------|-----------------------|----------------|-----|
|                  | NE   | EW MEMBERS                    | MALE                  | 1,021 (73.35%) |     |
|                  |      |                               | FEMALE                | 371 (26.65%)   |     |
| DROPPED MEMBERS  |      |                               |                       |                |     |
| DECEASED         | - 11 | ICK HERE FOR HEALTH           |                       |                |     |
| CLUB CANCELLED ( |      | SESSMENT DATA                 | FAMILY UNIT MEMBERS   |                | 203 |
| OTHER            | )    |                               | HEAD OF HOUSEHOLD     |                | 101 |
| TOTAL 1          | 1    |                               | NON-HEAD OF HOUSEHOLD | )              | 102 |